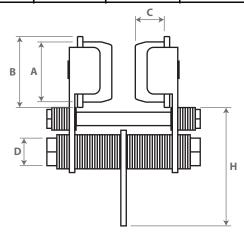

# Clearance dimensions (in.)

| (tons.)  |        |        |        |        |         |         |         |        |
|----------|--------|--------|--------|--------|---------|---------|---------|--------|
| Capacity | Α      | В      | С      | D      | E       | F       | G       | Н      |
| 1/4      | 2.175" | 3"     | 0.825" | 0.750" | 8.125"  | 4.625"  | 7.875"  | 4.500" |
| 1/2      | 2.175" | 3"     | 0.825" | 0.750" | 8.125"  | 4.625"  | 7.875"  | 4.500" |
| 1        | 3.175" | 3.900" | 1.250" | 0.875" | 10.500" | 6.125"  | 10.125" | 6.500" |
| 2        | 3.175" | 3.900" | 1.250" | 1"     | 10.625" | 6.250"  | 13"     | 9"     |
| 3        | 4.450" | 5.200" | 1.250" | 1.250" | 12.625" | 11.125" | 14.500" | 9.250" |
| 5        | 4.800" | 5.750" | 1.600" | 1.500" | 17"     | 8.750"  | 21"     | 14"    |