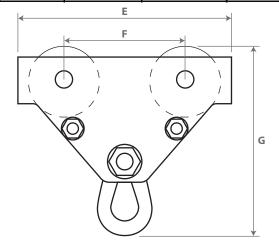

# Clearance dimensions (in.)

| (tons.)  |        |        |        |        |         |         |         |        |
|----------|--------|--------|--------|--------|---------|---------|---------|--------|
| Capacity | Α      | В      | С      | D      | E       | F       | G       | Н      |
| 1/4      | 2.175" | 3"     | 0.825" | 0.750" | 8.125"  | 4.625"  | 7.875"  | 4.500" |
| 1/2      | 2.175" | 3"     | 0.825" | 0.750" | 8.125"  | 4.625"  | 7.875"  | 4.500" |
| 1        | 3.175" | 3.900" | 1.250" | 0.875" | 10.500" | 6.125"  | 10.125" | 6.500" |
| 2        | 3.175" | 3.900" | 1.250" | 1"     | 10.625" | 6.250"  | 13"     | 9"     |
| 3        | 4.450" | 5.200" | 1.250" | 1.250" | 12.625" | 11.125" | 14.500" | 9.250" |
| 5        | 4.800" | 5.750" | 1.600" | 1.500" | 17"     | 8.750"  | 21"     | 14"    |