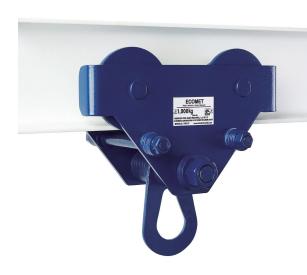

# Push Trolley **ECOMET**

## Main features

- Designed with three axles for added strength and durability.
- Sealed and prepacked bearings with lifetime lubricant.
- Steel side plates formed to include trolley guards.
- Hardened wheels with shielded ball bearings that should not require further relubrication.
- Spacer washers can be shifted inside or outside for an easy adjustment to wide range of IPS and IPR beams.
- To be used with hook suspended hoist.
- Made in Mexico.